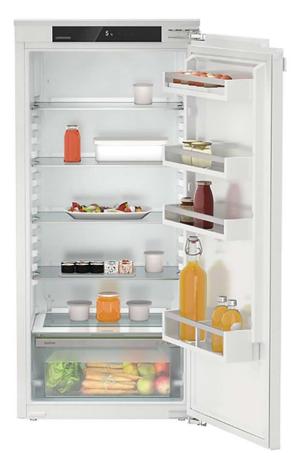

## LIEBHERR LARDER FRIDGE BUILT-IN 121CM

Model Number: LH-IRE4100

| KEY FEATURES:       |               |
|---------------------|---------------|
| Product Name:       | Larder Fridge |
| Installation Type:  | Built-in      |
| Colour:             | White         |
| Energy Rating:      | E             |
| Capacity in Litres: | 201           |
| Defrosting Method:  | Automatic     |
| Cooling System:     | No Frost      |
| Ice Maker:          | 0.90Kg / 24hr |

| SPECIFICATIONS:            |         |
|----------------------------|---------|
| Annual Energy Consumption: | 101 kWh |
| Control Panel:             | Touch   |
| Noise Level:               | 35 dB   |
| Weight in Kg:              | 39.9    |
| Door Alarm:                | Yes     |
| Fruit & Vegetable:         | Yes     |
| Super Cool:                | Yes     |
| Number of Shelves:         | 5       |